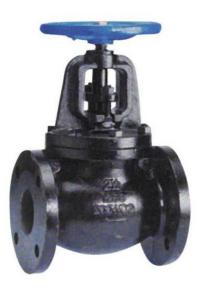

## **Cast Iron Globe Valve**

### **Technical Details**

Specification: DN50~DN200 (flange)

F-501 serial iron global valve meets the requirements of MSS-SP-85, and is featured by rising stem, valve cap connection with bolts, bronze embedded parts, and bevel-face valve disc.

#### Materials

Valve body/ valve cap: Cast iron

Valve stem: Forged brass

Valve disc: 2" bronze

2" - 8" cast iron

Valve seat/ seal ring: Bronze