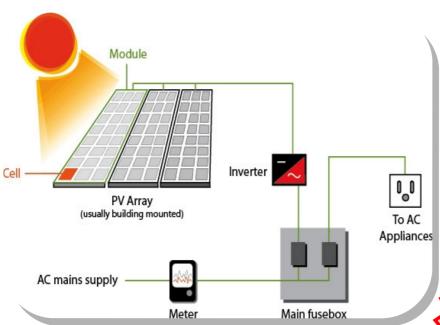

## YOUR OWN 125W /hr SOLAR OFF-GIRD POWER STATION

From as little as—R 23,224.00 excl. VAT. Environmentally efficient solar panels are our business, so you can be confident that we real-

ly know what we are doing. We a company on the move, ever growing and expanding. By working with us, our customers join in a partnership with a family of factories who bring traditional values of service and quality into a technological combination If you have any questions or would like more information, please feel free to contact us.

## **Prices from little as:**

Solar panel

| - <b>I</b>                |               |             |
|---------------------------|---------------|-------------|
| 48VDC 10A                 | controller    |             |
| 500W 220V                 | inverter      | R 12 150.00 |
| 12V120Ah                  | battery       | R 3 105.00  |
| 6mm2                      | Cabling (50M) | R 594.00    |
| profile steel galvanizing | Support       | R 4 405.00  |

125Wp 12VDC

**TOTAL** R 23,224.00

Contact us for fast, friendly & professional Service

www.rolandvere.com

R 2 970.00